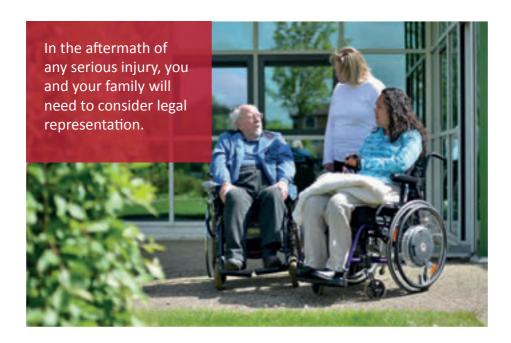

# How to choose a solicitor

In the aftermath of any serious injury, you and your family will need to consider legal representation. There are codes of conduct in place that prevent solicitors approaching you without invitation. Be wary of solicitors who do.