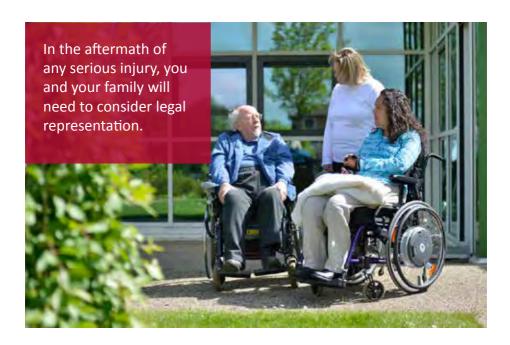

#### How to choose a solicitor

In the aftermath of any serious injury, you and your family will need to consider legal representation. There are codes of conduct in place that prevent solicitors approaching you without invitation. Be wary of solicitors who do.